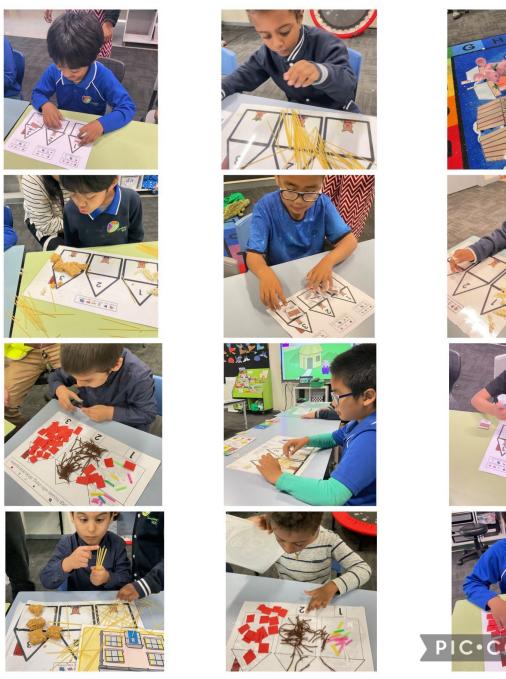

Room P4 has been exploring the classic story 'The Three Little Pigs' alongside engaging in rich sensory elements to bring the story to life. This includes food-based play and a STEM focused 'Build and Create' program. P4 have enjoyed the retelling and re-imagination of a familiar story.