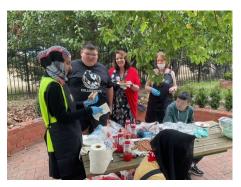

#### **SAUSSAGE SIZZLE BY SEBASTION & S1**

Yesterday all students and staff celebrated end of term with Footy Colours Day, Easter eggs and a Sausage Sizzle for the Secondary students!

The Sausage Sizzle was the very KIND IDEA of Secondary student Sebastian. Read on to hear about Sebastian's kindness, work and efforts with his class at Sunshine.

Dear Lisa,

I have just sent your some pictures from the sausage sizzle

Thanks to Sebastian's hard work he successfully

- 1. Went to each class and asked how many students and staff required a sausage and their eating preferences
- 2. Sat with his teacher to write the order
- 3. Got his Mum to also supply traditional sausages from his culture
- 4. Prepared food in the teachers kitchen
- 5. Helped a teacher in the canteen to cook the sausages.
- 6. Ensured all kids had sausages and that one of his special friends called Ivan had enough sausages (as he knew from last year with him in his class that he "loved " a sausage sizzle'!
- 7. Then continued to help another staff member at the end of the day with assisting students to get from classes to the waiting area for buses.
- > A great effort for a very kind a thoughtful kid.
- S1 Teacher Georgina