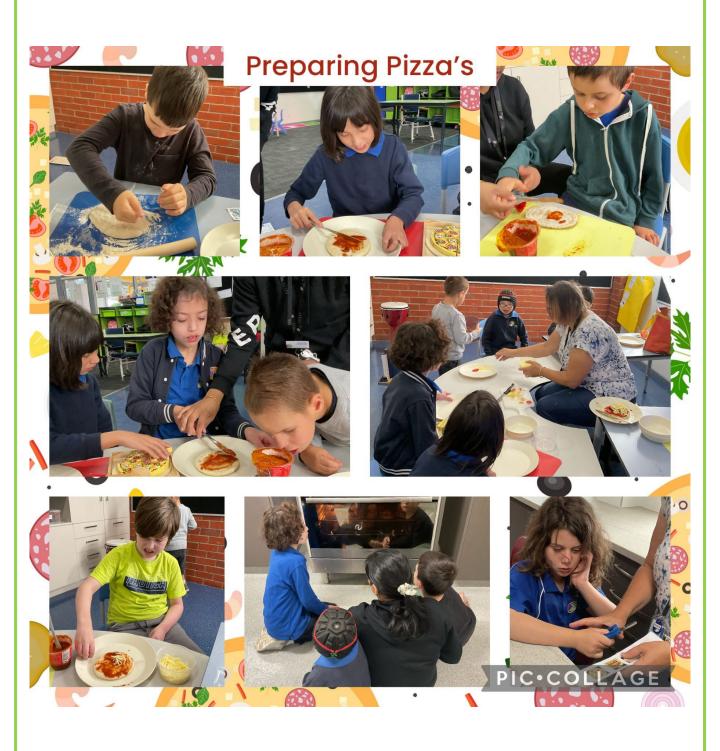

# **P5 Preparing Pizza's**

P5 student's look forward to 'Fun Friday's' mainly because we have cooking. This week we made one of our favourite foods, pizza. We used pizza bases as well as home made pizza dough. Students had a turn kneading the dough. They followed instructions as well as create their own pizza's. Toppings to choose out of was: tomato paste, cheese, pineapple, beef salami, red capsicum, olives, mushrooms and Nutella. Students spread the tomato passata on the pizza and then put their toppings on the pizza. They watched their pizza's in the oven and finally enjoyed eating them.