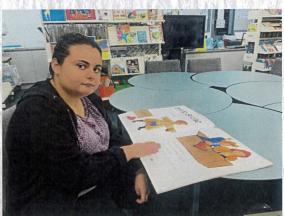

Room P4 has been exploring the classic story 'The Three Little Pigs' alongside engaging in rich sensory elements to bring the story to life. This includes food-based play and a STEM focused 'Build and Create' program. P4 have enjoyed the retelling and re-imagination of a familiar story.