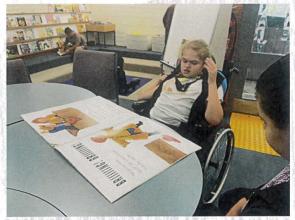

Room P4 has been exploring the classic story 'The Three Little Pigs' alongside engaging in rich sensory elements to bring the story to life. This includes food-based play and a STEM focused 'Build and Create' program. P4 have enjoyed the retelling and re-imagination of a familiar story.