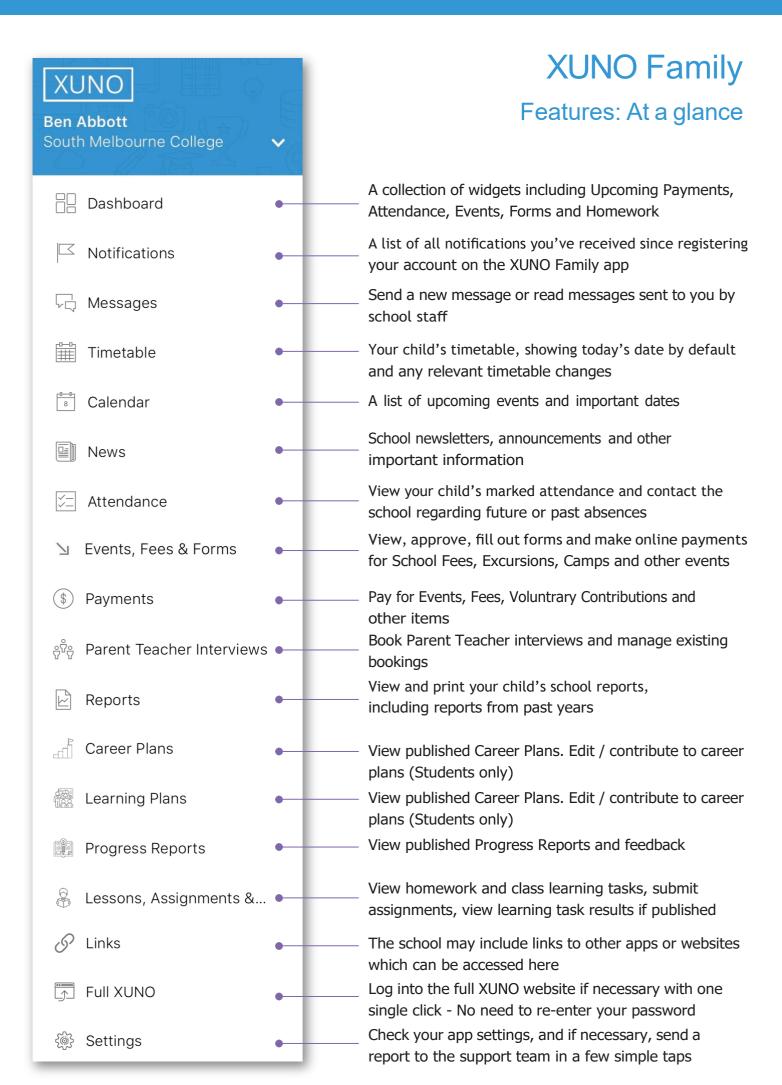

## XUNO Family App User Guide

Hi there,

XUNO Family is an app that will help make communication with the school quick and easy - giving you access to a wealth of information, without having to sit at a computer.