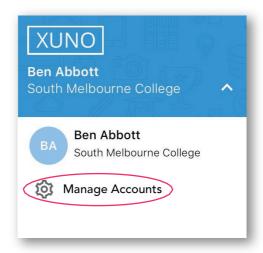

## If you have children at multiple Xuno schools, you can login to more than one Xuno user on your device:

- 1. Tap the menu button in the top left
- 2. Tap the small while arrow next to the school name
- 3. Tap Manage Accounts
- 4. Tap + Add Account
- 5. Register the new account using the School Code and user details you've been provided.

## To remove an old user account from your device:

- 1. Tap the menu button in the top left
- 2. Tap the small while arrow next to the school name
- 3. Tap Manage Accounts
- 4. For iOS, slide the account you want to remove all the way across toward the left. A red X will appear tap it follow the prompts to remove.
- 5. For Android, hold your finger down on the account you want to remove. A message will appear follow the prompts to remove.