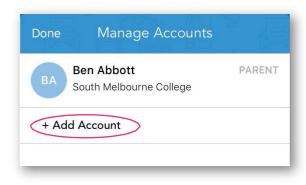

## If you have children at multiple Xuno schools, you can login to more than one Xuno user on your device:

- 1. Tap the menu button in the top left
- 2. Tap the small while arrow next to the school name
- 3. Tap Manage Accounts
- 4. Tap + Add Account
- 5. Register the new account using the School Code and user details you've been provided.

## To remove an old user account from your device:

- 1. Tap the menu button in the top left
- 2. Tap the small while arrow next to the school name
- 3. Tap Manage Accounts
- 4. For iOS, slide the account you want to remove all the way across toward the left. A red X will appear tap it follow the prompts to remove.
- 5. For Android, hold your finger down on the account you want to remove. A message will appear follow the prompts to remove.