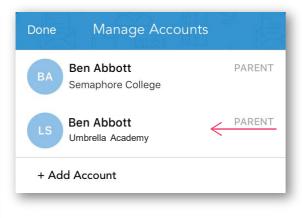

## If you have children at multiple Xuno schools, you can login to more than one Xuno user on your device:

- 1. Tap the menu button in the top left
- 2. Tap the small while arrow next to the school name
- 3. Tap Manage Accounts
- 4. Tap + Add Account
- 5. Register the new account using the School Code and user details you've been provided.

## To remove an old user account from your device:

- 1. Tap the menu button in the top left
- 2. Tap the small while arrow next to the school name
- 3. Tap Manage Accounts
- 4. For iOS, slide the account you want to remove all the way across toward the left. A red X will appear tap it follow the prompts to remove.
- 5. For Android, hold your finger down on the account you want to remove. A message will appear follow the prompts to remove.